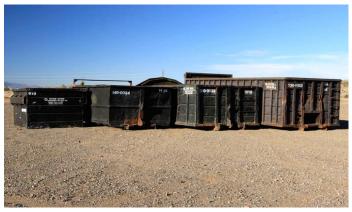

15 YARD

30 YARD

6 YARD Area A \$195.00 Area B \$248.28

5'wide x 5'long x 5'high

2000lb WEIGHT LIMIT

NO DIRT, ROCKS, GRAVEL, ASPHALT,

OR ROOFING MATERIAL

20 YARD Area A \$393.00 Area B \$483.00

7'wide x 18'long x 4'high

10ton WEIGHT LIMIT

NO STUMPS OR CONCRETE

Area A \$339.00 Area B \$429.00

Area A \$574.00 Area B \$664.00

7'wide x 18'long x 7'high

7'wide x 12'long x 4.9'high

10ton WEIGHT LIMIT

10ton WEIGHT LIMIT

MAY BE USED FOR STUMPS

NO CONCRETE, DIRT, ASPHALT

NO CONCRETE, ASPHALT, OR DIRT

10 Yard Special \$649.53

email: info@douglasdisposal.com

MINIMUM HEIGHT REQUIREMENT IS 14 FEET; NO WIRES, TREES, STRUCTURES, ETC ALL BOXES ARE RENTED FOR 7 DAYS OR 1 DUMP (WHICHEVER COMES FIRST) BEGINNING ON THE 8TH DAY THE RENTAL FEES ARE AS FOLLOWS: